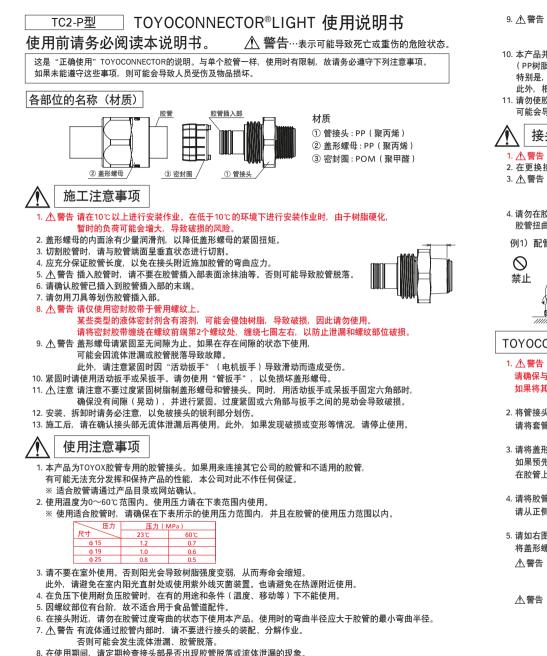

电磁阀配管等配管内承受冲击压力的配管。<br />
·对接头部施加振动及冲击的部位。 · 胶管始终承受拉伸应力的用途。 使胶管带电的用途。(有触电危险) 10. 本产品并不适用于所有种类的流体。关于可使用的流体。请参考本公司网站上记载的接头流体接触面 (PP树脂)的耐药品数据。用户零根据实际使用的设备和使用条件进行评估 特别是, 溶剂和表面活性剂等有害药液会严重侵蚀树脂, 造成破损, 敬请注意, 此外、根据使用方法、温度、压力、浓度等各种条件、产品的耐久性(寿命)会有所不同。 11. 请勿使胶管或接头内面直接接触流体。如果流体渗入胶管加强层或残留在接头部。 可能会导致杂菌繁殖(附着), 胶管发生老化。还可能会混入外面附着的灰尘或胶管碎片(加强材料)。 接头的再利用和胶管更换的相关注意事项 2. 在更换接头和胶管时, 务必使用双方的全新产品。 3. 木 警告 本产品的流道(内面)材质为 PP(聚丙烯)。根据流体种类不同,可能会发生老化或流体泄漏。 使用前请通过耐药品数据确认、或者咨询本公司客服中心。 关于流体物与接头外面的接触。也请进行同样的确认。 4. 请勿在胶管扭曲的状态下进行配管或使用。 胶管扭曲时,其内部结构会变形,从而导致胶管"破裂",非常危险。请参考以下示例,妥善进行处理。 例1) 配管时胶管的扭曲 例2) 弯曲时的扭曲 0K  $\odot$ (处理后) 扭曲 ΟK 禁止 ( 处理后 ) 8-扭曲 TOYOCONNECTOR的安装方法 ※各胶管的安装方法均相同。 0.5mmlt/ H 1. ⚠ 警告 在将管接头的管用螺纹旋入设备时, 请确保与设备之间的间隙为 0.5mm以上。 如果将其紧固至没有间隙,可能会因过度拧紧而导致管用螺纹部破裂。 2. 将管接头安装在设备上后. 请将套管的销子与管接头的销孔对准后装上, 栓销 胶管嘴接触端部 3. 请将盖形螺母穿过胶管。 如果预先遵照右表的"合适的胶管插入量" 适当的胶管插入量 TOYOCONNECTOR 켚号 mm 在胶管上划线,可进行合适的胶管插入。 TC2-P15 17 TC2-P19 19 4. 请将胶管插入到管接头的胶管嘴的根部。 TC2-P25 21 请从正侧面观察,确认已被插入到插入线。 5. 请如右图所示用工具固定管接头的六角部 将盖形螺母紧固到无缝隙的程度。 ▲警告 为了防止胶管脱落和流体泄漏, 接头凸缘端面 请将盖形螺母紧固至接触管接头的凸缘端面处。 请勿"接触凸缘端面处"后继续拧紧。 ▲ 警告 如果在未固定六角部的情况下拧紧, 无间隙/ 管接头可能会共同旋转,从而损坏管用螺纹部。 TOYOX CO., LTD. https://www.tovox.co.ip